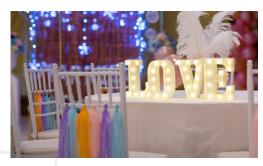

### RECEPTION AT BEACHFRONT LAWN

20-50 GUESTS 67,500 BAHT | UP TO 100 GUESTS 92,500 BAHT | UP TO 150 GUESTS 117,500 BAHT | UP TO 200 GUESTS 137,700 BAHT | UP TO 250 GUESTS 157,500 BAHT

#### **INCLUSIVE OF:**

- White drapes at 4 poles with lights to light up the drapes
- 3 Letter blocks (Additional blocks cost 3,500 baht / letter)
- Flower centerpieces and candles
- Fairy lights full coverage

- Wooden dance floor 4x4 meters
- Fruits carving decorations

Note: Flowers are subject to seasonality. Arrangement is subject to weather conditions. Package provide stand and hotel banquet chairs, the other chair options will be additionally charged.