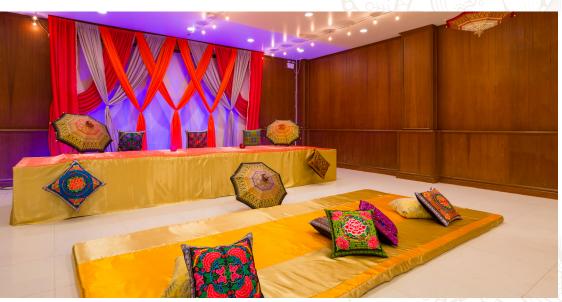

## SANGEET PARTY AT BALLROOM

125,000 BAHT

#### **INCLUSIVE OF:**

- Colorful drapes Hanging umbrellas and light bulbs
- Table and chairs with colorful cloths

- Stage Standard light system to light up the drapes
- Dance floor 4x4 meters

Note: Flowers are subject to seasonality. Arrangement is subject to weather conditions. Package provide standard hotel banquet chairs, the other chair options will be additionally charged.