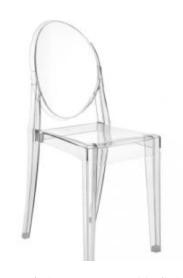

# Chair and Decor

Please note that the wedding packages include standard hotel banquet chairs. Tiffany and other chair options will be additionally charged at prices per below.

Standard Banquet Chair

Wooden back-crossed chair cost = THB380/Chair

Ghost chairs cost = THB400/Chair

White or Gold Tiffany Chair cost = THB300/Chair

Chair sashes cost = THB150/Each Jewelry wrap cost = THB70/Each White ribbon wrap is free of charge