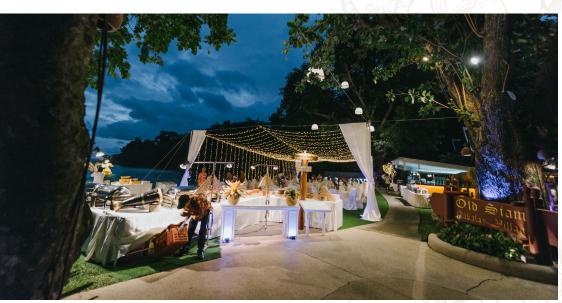

### WELCOME DINNER AT BEACHFRONT LAWN

20-50 GUESTS 52,500 BAHT | UP TO 100 GUESTS 77,500 BAHT | UP TO 150 GUESTS 102,500 BAHT | UP TO 200 GUESTS 122,700 BAHT | UP TO 250 GUESTS 142,500 BAHT

#### **INCLUSIVE OF:**

- Welcome board Flower center pieces and candles
- Light bulbs
- Flower arch cover bride & groom seating

Note: Flowers are subject to seasonality. Arrangement is subject to weather conditions. Package provide standard hotel banquet chairs, the other chair options will be additionally charged.