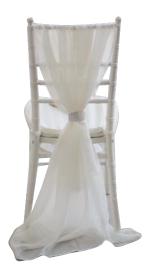

# Chair and Decor

Please note that the wedding packages include standard hotel banquet chairs. Tiffany and other chair options will be additionally charged at prices per below.

Standard Banquet Chair

Wooden back-crossed chair cost = THB380/Chair

Ghost chairs cost = THB400/Chair

White or Gold Tiffany Chair cost = THB300/Chair

Chair sashes cost = THB150/Each Jewelry wrap cost = THB70/Each White ribbon wrap is free of charge