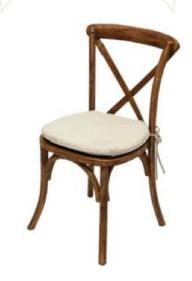

# Chair and Decor

Please note that the wedding packages include standard hotel banquet chairs. Tiffany and other chair options will be additionally charged at prices per below.

Standard Banquet Chair

Wooden back-crossed chair cost = THB380/Chair