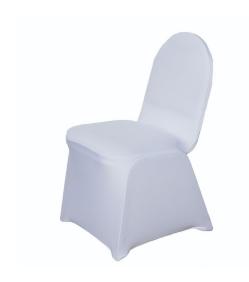

# Chair and Decor

Please note that the wedding packages include standard hotel banquet chairs. Tiffany and other chair options will be additionally charged at prices per below.

Standard Banquet Chair

Wooden back-crossed chair cost = THB380/Chair