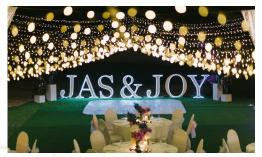

### RECEPTION AT BEACHFRONT LAWN

20-50 GUESTS 67,500 BAHT | UP TO 100 GUESTS 92,500 BAHT | UP TO 150 GUESTS 117,500 BAHT | UP TO 200 GUESTS 137,700 BAHT | UP TO 250 GUESTS 157,500 BAHT

#### **INCLUSIVE OF:**

- White drapes at 4 poles with lights to light up the drapes
- 3 Letter blocks (Additional blocks cost 3,500 baht / letter)
- Flower centerpieces and candles
- Fairy lights full coverage