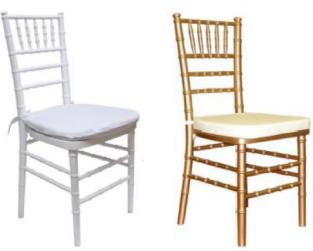

# Chair and Decor

Please note that the wedding packages include standard hotel banquet chairs. Tiffany and other chair options will be additionally charged at prices per below.

Standard Banquet Chair

Wooden back-crossed chair cost = THB380/Chair

Ghost chairs cost = THB400/Chair

White or Gold Tiffany Chair cost = THB300/Chair

Chair sashes cost = THB150/Each Jewelry wrap cost = THB70/Each White ribbon wrap is free of charge