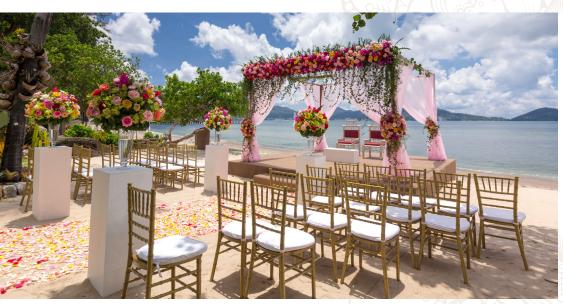

### INDIAN WEDDING AT BEACHFRONT

20- 100 GUESTS 170,000 BAHT | UP TO 150 GUESTS 185,500 BAHT | UP TO 200 GUESTS 200,000 BAHT | UP TO 250 GUESTS 215,000 BAHT

#### **INCLUSIVE OF:**

- Personal services of wedding specialist
- Garlands for bride & groom

- · Mandap with carpet, drapes, furniture, floral
- Buggy with floral decorations

- 4-Tiered wedding cake
- Welcome board
- Background music during ceremony
- In-room floral arrangement (on wedding night)

Note: Flowers are subject to seasonality. Arrangement is subject to weather conditions. Package provide standard hotel banquet chairs, the other chair options will be additionally charged.