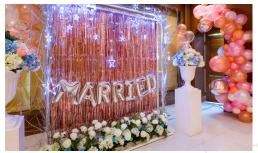

### RECEPTION AT BEACHFRONT LAWN

20-50 GUESTS 67,500 BAHT | UP TO 100 GUESTS 92,500 BAHT | UP TO 150 GUESTS 117,500 BAHT | UP TO 200 GUESTS 137,700 BAHT | UP TO 250 GUESTS 157,500 BAHT

#### **INCLUSIVE OF:**

- White drapes at 4 poles with lights to light up the drapes
- 3 Letter blocks (Additional blocks cost 3,500 baht / letter)
- Flower centerpieces and candles
- Fairy lights full coverage

- Wooden dance floor 4x4 meters
- Fruits carving decorations

Note: Flowers are subject to seasonality. Arrangement is subject to weather conditions. Package provide stand and hotel banquet chairs, the other chair options will be additionally charged.