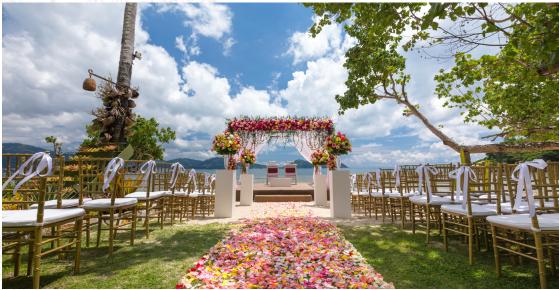

### INDIAN WEDDING AT BEACHFRONT

20- 100 GUESTS 170,000 BAHT | UP TO 150 GUESTS 185,500 BAHT | UP TO 200 GUESTS 200,000 BAHT | UP TO 250 GUESTS 215,000 BAHT

#### **INCLUSIVE OF:**

- Personal services of wedding specialist
- Garlands for bride & groom

- · Mandap with carpet, drapes, furniture, floral
- Buggy with floral decorations

- 4-Tiered wedding cake
- Welcome board
- Background music during ceremony
- In-room floral arrangement (on wedding night)