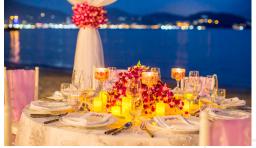

### WELCOME DINNER AT BEACHFRONT LAWN

20-50 GUESTS 52,500 BAHT | UP TO 100 GUESTS 77,500 BAHT | UP TO 150 GUESTS 102,500 BAHT | UP TO 200 GUESTS 122,700 BAHT | UP TO 250 GUESTS 142,500 BAHT

#### **INCLUSIVE OF:**

- Welcome board Flower center pieces and candles
- Light bulbs
- Flower arch cover bride & groom seating

Note: Flowers are subject to seasonality. Arrangement is subject to weather conditions. Package provide standard hotel banquet chairs, the other chair options will be additionally charged.