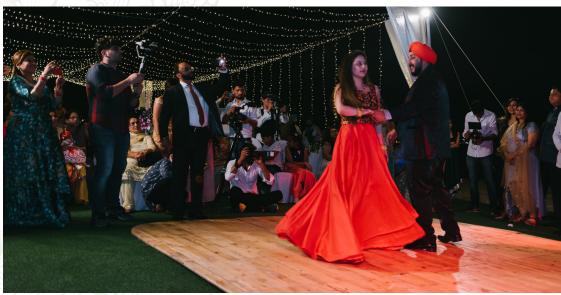

### INDIAN WEDDING AT BEACHFRONT

20- 100 GUESTS 170,000 BAHT | UP TO 150 GUESTS 185,500 BAHT | UP TO 200 GUESTS 200,000 BAHT | UP TO 250 GUESTS 215,000 BAHT

#### **INCLUSIVE OF:**

- Personal services of wedding specialist
- Garlands for bride & groom

- · Mandap with carpet, drapes, furniture, floral
- Buggy with floral decorations

- 4-Tiered wedding cake
- Welcome board
- Background music during ceremony
- In-room floral arrangement (on wedding night)