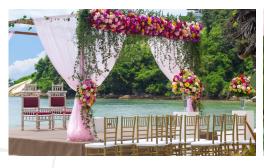

### INDIAN WEDDING AT BEACHFRONT

20- 100 GUESTS 170,000 BAHT | UP TO 150 GUESTS 185,500 BAHT | UP TO 200 GUESTS 200,000 BAHT | UP TO 250 GUESTS 215,000 BAHT

#### **INCLUSIVE OF:**

- Personal services of wedding specialist
- Garlands for bride & groom

- · Mandap with carpet, drapes, furniture, floral
- Buggy with floral decorations

- 4-Tiered wedding cake
- Welcome board
- Background music during ceremony
- In-room floral arrangement (on wedding night)