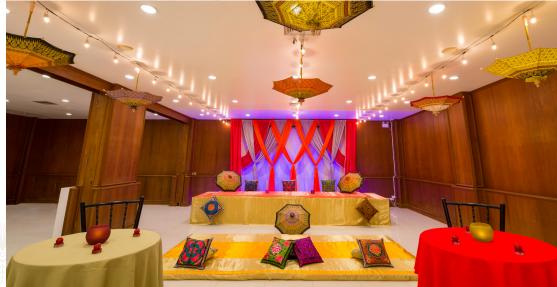

## SANGEET PARTY AT BALLROOM

125,000 BAHT

#### **INCLUSIVE OF:**

- Colorful drapes Hanging umbrellas and light bulbs
- Table and chairs with colorful cloths

- Stage Standard light system to light up the drapes
- Dance floor 4x4 meters

Note: Flowers are subject to seasonality. Arrangement is subject to weather conditions. Package provide standard hotel banquet chairs, the other chair options will be additionally charged.